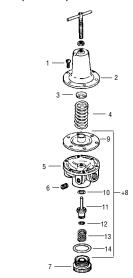

## 130059 (HAR-507) 60 CFM Air Regulator

| Ref.<br>No. | Order<br>No. | Model No. | Description                                                    | Ind.<br>Parts<br>Req. |
|-------------|--------------|-----------|----------------------------------------------------------------|-----------------------|
| 1           | _            | _         | #10-32x9/16<br>Fillister Hd. Screw                             | 6                     |
| 2           | 191429       | HAR-14    | Cover                                                          | 1                     |
| 3           | _            | _         | Spring Button                                                  | 1                     |
| 4           | _            | _         | Diaphragm Spring                                               | 1                     |
| 5           | _            | _         | Body                                                           | 1                     |
| 6           | _            | _         | Pipe Plug 1/4" NPT(M)                                          | 1                     |
| 7           | _            | _         | Bottom Plug                                                    | 1                     |
| +8          | 191554       | KK-4977   | Repair Kit<br>(Does NOT incl. #5 & #6)<br>(See contents below) | 1                     |

## + Regulator Repair Kit 191554 (KK-4977)

| •                    | •                  | • |
|----------------------|--------------------|---|
| Ref. No. Description |                    |   |
| 9                    | Diaphragm Assembly | 1 |
| 10                   | 0-Ring             | 1 |
| 11                   | Valve              | 1 |
| 12                   | 0-Ring             | 1 |
| 13                   | Spring             | 1 |
| 14                   | 0-Ring             | 1 |