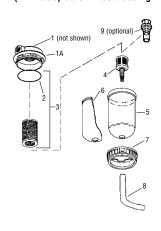

#### 130027 (HAF-505) 55 CFM Coalescing Filter

| Ref.<br>No. | Order No. | . Model No. | Description                  | Ind.<br>Parts<br>Req. |
|-------------|-----------|-------------|------------------------------|-----------------------|
| 1           | 190883    | HAF-404     | Filter Change Indicator      | 1                     |
| 1A          | _         | _           | Cover                        | 1                     |
| 2           | _         | _           | 0-Ring (comes w/#3)          | 1                     |
| 3           | 190845    | HAF-28      | Filter & O-Ring Kit          | 1                     |
| 4           | 190771    | HAF-18      | Automatic Drain (Standard)   | 1                     |
| 5           | 190763    | HAF-8       | Plastic Bowl                 | 1                     |
| 6           | 191417    | HAF-19      | Metal Bowl Guard             | 1                     |
| 7           | 190869    | HAF-409     | Clamp Ring                   | 1                     |
| 8           | _         | _           | 1/2 x 3/8 Vinyl Tubing-6 ft. | 1                     |
| 9           | 190766    | HAF-11      | Manual Drain (Optional)      | 1                     |