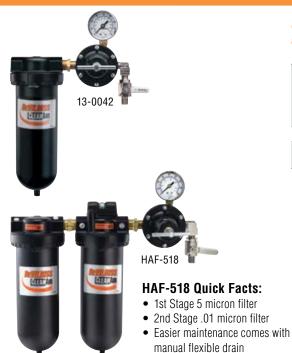

# Clean Air™ Air Line Filters and Control Units

| Order | No. | Model No. | Description |
|-------|-----|-----------|-------------|
|       |     |           |             |

| 130098 | HAF-518 | Two-stage filtration<br>system, including<br>centrifugal and<br>coalescer w/ 60 CFM<br>regulator |
|--------|---------|--------------------------------------------------------------------------------------------------|
| 130041 | 13-0041 | 100 CFM air line filter                                                                          |
| 130042 | 13-0042 | 100 CFM air line filter w/ 60 CFM regulator                                                      |

The regulator on CleanAir Units manufactured prior to 9/97 was 13-0045 (HAR-506).

HAR-600 includes HAR-507 Regulator, GA-288 Gauge and VA-542 Ball Valve.