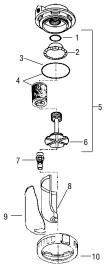

## 130041 (13-0041)100 CFM Air Line Filter

| Ref.<br>No. | Order<br>No. | Model<br>No. | Description                   | Ind.<br>Parts<br>Req. |
|-------------|--------------|--------------|-------------------------------|-----------------------|
| *1          | _            | _            | Gasket                        | 1                     |
| *2          | _            | _            | Baffle                        | 1                     |
| ●3          | _            | _            | Bowl O-Ring (comes w/#4)      | 1                     |
| 4           | 190727       | HAF-6        | Filter & O-ring Kit           | 1                     |
| 5           | 190856       | HAF-26       | Baffle Kit (includes 1,2,& 6) | 1                     |
| *6          | _            | _            | Element Retainer              | 1                     |
| 7           | 190766       | HAF-11       | Manual Flexible Drain         | 1                     |
| 8           | 190763       | HAF-8        | Transparent Plastic Bowl      | 1                     |
| 9           | 191417       | HAF-19       | Bowl Guard                    | 1                     |
| 10          | 190869       | HAF-409      | Clamp Ring Assembly           | 1                     |